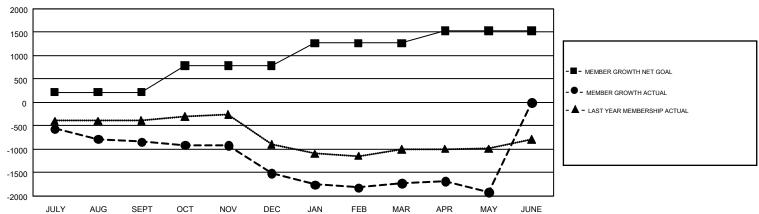

## GMT Constitutional Area 1, Group F

GMT: JOE AL PICONE

REPORT DOES NOT INCLUDE CLUBS IN UNDISTRICTED AREAS.

| Clubs         |               |             |               | Members               |                           |                         |                                                    |
|---------------|---------------|-------------|---------------|-----------------------|---------------------------|-------------------------|----------------------------------------------------|
|               | RESULTS FO    | R 2017-2018 |               | RESULTS FOR 2017-2018 |                           |                         |                                                    |
| QUARTER       | NEW CLUB GOAL | NEW CLUBS   | DROPPED CLUBS | QUARTER               | MEMBER GROWTH NET<br>GOAL | MEMBER GROWTH<br>ACTUAL | DROPPED<br>MEMBERS ACTUAL<br>(including transfers) |
| JULY/AUG/SEPT | 10            | 5           | 16            | JULY/AUG/SEPT         | 220                       | 1,395                   | 2,054                                              |
| OCT/NOV/DEC   | 19            | 5           | 25            | OCT/NOV/DEC           | 568                       | 1,278                   | 1,866                                              |
| JAN/FEB/MAR   | 14            | 4           | 9             | JAN/FEB/MAR           | 480                       | 1,545                   | 1,620                                              |
| APR/MAY/JUNE  | 9             | 7           | 2             | APR/MAY/JUNE          | 265                       | 1,062                   | 1,170                                              |

## GOALS AND ACTUAL MEMBERS CUMULATIVE

| DROPPED CLUBS: 52              |       | 1,014 CLUBS OF 1,660 ADDED 1 OR | GENDER DISTRIBUTION             |                 |       |
|--------------------------------|-------|---------------------------------|---------------------------------|-----------------|-------|
|                                |       | MORE NEW MEMBERS                | MALE                            | 30,140 (67.51%) |       |
|                                |       |                                 | FEMALE                          | 14,504 (32.49%) |       |
| DROPPED MEMBERS                |       |                                 |                                 |                 |       |
| DECEASED                       | 543   | CLICK HERE FOR CUMULATIVE       | TOTAL FAMILY UNIT MEMBERS       |                 | 6,946 |
| CLUB CANCELLED 309 OTHER 5,853 |       | MEMBERSHIP DATA                 | FAMILY MEMBERS PAYING HALF DUES |                 |       |
|                                |       |                                 |                                 |                 | 3,558 |
| TOTAL                          | 6,705 |                                 |                                 |                 |       |