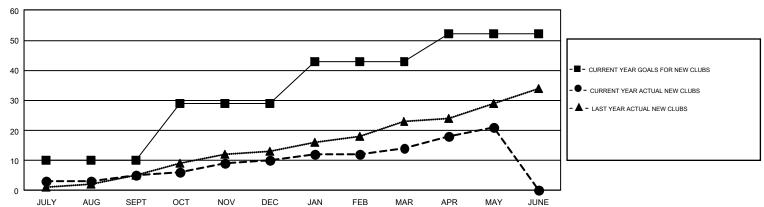

## GMT Constitutional Area 1, Group F

GMT: JOE AL PICONE

REPORT DOES NOT INCLUDE CLUBS IN UNDISTRICTED AREAS.

| Clubs         |               |             |               | Members               |                           |                         |                                                    |
|---------------|---------------|-------------|---------------|-----------------------|---------------------------|-------------------------|----------------------------------------------------|
|               | RESULTS FO    | R 2017-2018 |               | RESULTS FOR 2017-2018 |                           |                         |                                                    |
| QUARTER       | NEW CLUB GOAL | NEW CLUBS   | DROPPED CLUBS | QUARTER               | MEMBER GROWTH NET<br>GOAL | MEMBER GROWTH<br>ACTUAL | DROPPED<br>MEMBERS ACTUAL<br>(including transfers) |
| JULY/AUG/SEPT | 10            | 5           | 16            | JULY/AUG/SEPT         | 220                       | 1,395                   | 2,054                                              |
| OCT/NOV/DEC   | 19            | 5           | 25            | OCT/NOV/DEC           | 568                       | 1,278                   | 1,866                                              |
| JAN/FEB/MAR   | 14            | 4           | 9             | JAN/FEB/MAR           | 480                       | 1,545                   | 1,620                                              |
| APR/MAY/JUNE  | 9             | 7           | 2             | APR/MAY/JUNE          | 265                       | 1,062                   | 1,170                                              |

## GOALS AND ACTUAL NEW CLUBS CUMULATIVE